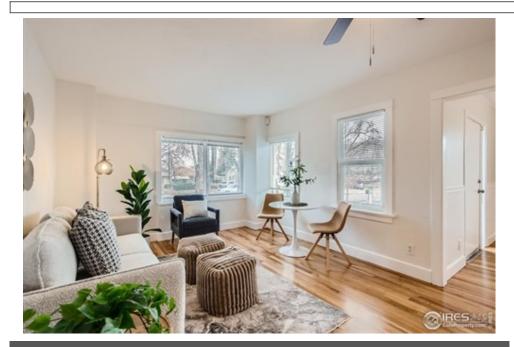

## \$ 625,000

Welcome to the charm of a beautifully preserved 1920s bungalow, ideally situated in the heart of Wheat Ridge. This inviting home boasts a bright and open floorplan, creating a welcoming atmosphere for both relaxation and entertainment. Recently updated, the kitchen and bathroom feature modern touches, enhancing both functionality and style. Newly refinished floors and fresh paint throughout add to the home's appeal, creating a refreshed ambiance. Rare for its era, this bungalow offers a desirable floorplan with three bedrooms and a bathroom on the main floor, providing ample space for family living or accommodating guests. Additionally, the basement features a non-conforming bedroom and bathroom, offering flexibility. Outside, the expansive lot presents endless possibilities for landscaping and gardening enthusiasts, providing a canvas to create your own outdoor oasis. Conveniently located, this home offers easy access to the vibrant dining scene, breweries, and coffee shops of Edgewater and Highland. Enjoy leisurely strolls or bike rides to nearby Sloan Lake, where you can partake in a variety of recreational activities amidst stunning natural surroundings. Don't let this opportunity pass you by-schedule a showing today and experience the timeless allure of this 1920s bungalow in