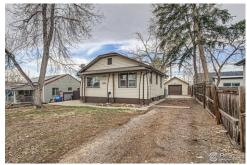

## \$ 625,000

Welcome to the charm of a beautifully preserved 1920s bungalow, ideally situated in the heart of Wheat Ridge. This inviting home boasts a bright and open floorplan, creating a welcoming atmosphere for both relaxation and entertainment. Recently updated, the kitchen and bathroom feature modern touches, enhancing both functionality and style. Newly refinished floors and fresh paint throughout add to the home's appeal, creating a refreshed ambiance. Rare for its era, this bungalow offers a desirable floorplan with three bedrooms and a bathroom on the main floor, providing ample space for family living or accommodating guests. Additionally, the basement features a non-conforming bedroom and bathroom, offering flexibility. Outside, the expansive lot presents endless possibilities for landscaping and gardening enthusiasts, providing a canvas to create your own outdoor oasis. Conveniently located, this home offers easy access to the vibrant dining scene, breweries, and coffee shops of Edgewater and Highland. Enjoy leisurely strolls or bike rides to nearby Sloan Lake, where you can partake in a variety of recreational activities amidst stunning natural surroundings. Don't let this opportunity pass you by-schedule a showing today and experience the timeless allure of this 1920s bungalow in