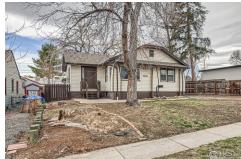

## \$ 625,000

Welcome to the charm of a beautifully preserved 1920s bungalow, ideally situated in the heart of Wheat Ridge. This inviting home boasts a bright and open floorplan, creating a welcoming atmosphere for both relaxation and entertainment. Recently updated, the kitchen and bathroom feature modern touches, enhancing both functionality and style. Newly refinished floors and fresh paint throughout add to the home's appeal, creating a refreshed ambiance. Rare for its era, this bungalow offers a desirable floorplan with three bedrooms and a bathroom on the main floor, providing ample space for family living or accommodating guests. Additionally, the basement features a non-conforming bedroom and bathroom, offering flexibility. Outside, the expansive lot presents endless possibilities for landscaping and gardening enthusiasts, providing a canvas to create your own outdoor oasis. Conveniently located, this home offers easy access to the vibrant dining scene, breweries, and coffee shops of Edgewater and Highland. Enjoy leisurely strolls or bike rides to nearby Sloan Lake, where you can partake in a variety of recreational activities amidst stunning natural surroundings. Don't let this opportunity pass you by-schedule a showing today and experience the timeless allure of this 1920s bungalow in