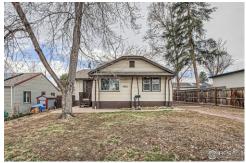

## \$ 625,000

Welcome to the charm of a beautifully preserved 1920s bungalow, ideally situated in the heart of Wheat Ridge. This inviting home boasts a bright and open floorplan, creating a welcoming atmosphere for both relaxation and entertainment. Recently updated, the kitchen and bathroom feature modern touches, enhancing both functionality and style. Newly refinished floors and fresh paint throughout add to the home's appeal, creating a refreshed ambiance. Rare for its era, this bungalow offers a desirable floorplan with three bedrooms and a bathroom on the main floor, providing ample space for family living or accommodating guests. Additionally, the basement features a non-conforming bedroom and bathroom, offering flexibility. Outside, the expansive lot presents endless possibilities for landscaping and gardening enthusiasts, providing a canvas to create your own outdoor oasis. Conveniently located, this home offers easy access to the vibrant dining scene, breweries, and coffee shops of Edgewater and Highland. Enjoy leisurely strolls or bike rides to nearby Sloan Lake, where you can partake in a variety of recreational activities amidst stunning natural surroundings. Don't let this opportunity pass you by-schedule a showing today and experience the timeless allure of this 1920s bungalow in